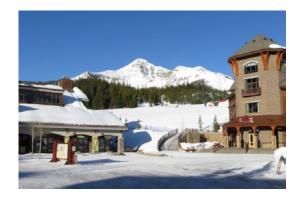

6 Nights at the Huntley Lodge in Double Queen Rooms with Breakfast Buffet daily.

Lift Tickets- use your IKON Pass (\$30 trip discount if purchased thru Agent) or buy Big Sky pass.

Club Happy Hours with food and drinks. Good friends having fun, fun, fun