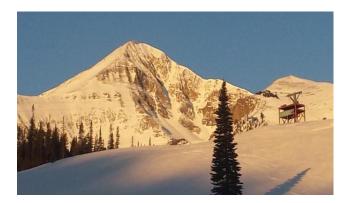

## Ski Trip to Big Sky, Montana from March 9-15, 2025

Fly on United Airlines – Roundtrip from Newark direct to Bozeman, Montana, and return from Bozeman through Chicago to Newark.

All transfers from the Airport to/from the hotel.