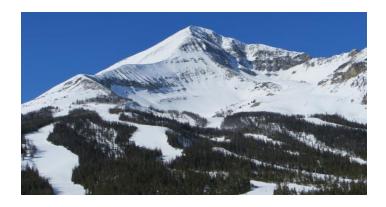

## Ski Trip to Big Sky, Montana from March 9-15, 2025

Fly on United Airlines – Roundtrip from Newark direct to Bozeman, Montana, and return from Bozeman through Chicago to Newark.

All transfers from the Airport to/from the hotel.